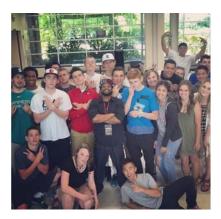

Here's some of the highlights of this year's Peer to Peer Problem Gambling Prevention Program.

DJ SupaSam from KUBE 93 FM Radio poses with the winning teams at Rogers High School.