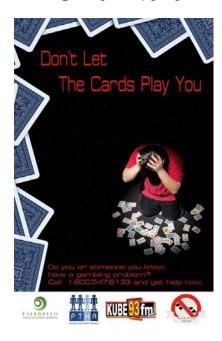

Peer to Peer is a youth prevention program where high school students create a full-fleged media campaign, from radio spots to videos, posters and slogans, social media and a logo; that is then promoted on KUBE 93 radio, online, and on billboards. The campaign focuses on problem gambling and gambling among youth.

By youth reaching out to youth, we at the Evergreen Council on Problem Gambling hope to get the message across that just because youth are under the legal age to gamble doesn't mean they can't have a gambling problem. And youth that gamble have higher rates of other high-risk behaviors.