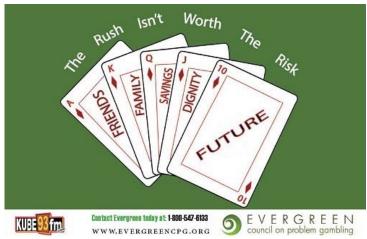

Peer to Peer is a youth prevention program where high school students create a full-fleged media campaign, from radio spots to videos, posters and slogans, social media and a logo; that is then promoted on KUBE 93 radio, online, and on billboards. The campaign focuses on problem gambling and gambling among youth.

By youth reaching out to youth, we at the Evergreen Council on Problem Gambling hope to get the message across that just because youth are under the legal age to gamble doesn't mean they can't have a gambling problem. And youth that gamble have higher rates of other high-risk behaviors.